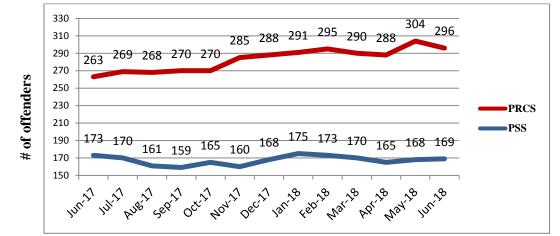

SUPERVISED REALIGNED OFFENDER POPULATION -12 MONTHS

| FY 17-18 FINANCIAL STATUSAs of June 30, 2018100% of Fiscal Year Elapsed |               |              |                     |  |  |  |  |  |  |
|-------------------------------------------------------------------------|---------------|--------------|---------------------|--|--|--|--|--|--|
| Component                                                               | Budget        | Expenditures | % of Funds Expended |  |  |  |  |  |  |
| Jail Custody                                                            | \$ 2,318,695  | \$ 2,318,695 | 100.0%              |  |  |  |  |  |  |
| Detention Alternatives                                                  | 888,095       | 794,264      | 89.4%               |  |  |  |  |  |  |
| Community Supervision                                                   | 2,944,735     | 2,771,485    | 94.1%               |  |  |  |  |  |  |
| Collaborative Efforts                                                   | 1,275,005     | 1,032,217    | 81.0%               |  |  |  |  |  |  |
| Mental Health                                                           | 1,154,564     | 359,445      | 31.1%               |  |  |  |  |  |  |
| Related Treatment                                                       | 393,194       | 17,668       | 4.5%                |  |  |  |  |  |  |
| Re-Entry Services                                                       | 1,976,865     | 1,503,565    | 76.1%               |  |  |  |  |  |  |
| Victim Services                                                         | 52,637        | 52,636       | 100.0%              |  |  |  |  |  |  |
| Subsidized SLE, Detox                                                   | 320,000       | 284,840      | 89.0%               |  |  |  |  |  |  |
| Pretrial Services                                                       | 384,499       | 198,035      | 51.5%               |  |  |  |  |  |  |
| Evaluation                                                              | 276,522       | 116,522      | 42.1%               |  |  |  |  |  |  |
| Administration                                                          | 391,967       | 331,956      | 84.7%               |  |  |  |  |  |  |
| Total                                                                   | \$ 12,376,778 | \$ 9,781,328 | 79.0%               |  |  |  |  |  |  |