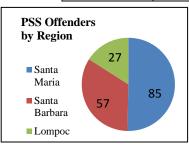

CHEDIER

| PROBATION      |        |     |  |  |  |
|----------------|--------|-----|--|--|--|
| # of PRCS      |        |     |  |  |  |
| Entered        | Exited | Net |  |  |  |
| 10             | 13     | 288 |  |  |  |
| # of PSS (NX3) |        |     |  |  |  |
| Entered        | Exited | Net |  |  |  |
| 3              | 5      | 165 |  |  |  |
|                |        |     |  |  |  |