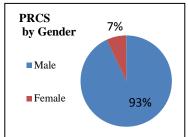

CHEDIER

| PROBATION      |        |     |  |  |  |
|----------------|--------|-----|--|--|--|
| # of PRCS      |        |     |  |  |  |
| Entered        | Exited | Net |  |  |  |
| 10             | 13     | 288 |  |  |  |
| # of PSS (NX3) |        |     |  |  |  |
| Entered        | Exited | Net |  |  |  |
| 3              | 5      | 165 |  |  |  |
|                |        |     |  |  |  |