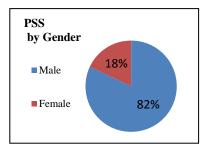

CHEDIER

| PROBATION      |        |     |  |  |  |
|----------------|--------|-----|--|--|--|
| # of PRCS      |        |     |  |  |  |
| Entered        | Exited | Net |  |  |  |
| 10             | 13     | 288 |  |  |  |
| # of PSS (NX3) |        |     |  |  |  |
| Entered        | Exited | Net |  |  |  |
| 3              | 5      | 165 |  |  |  |
|                |        |     |  |  |  |