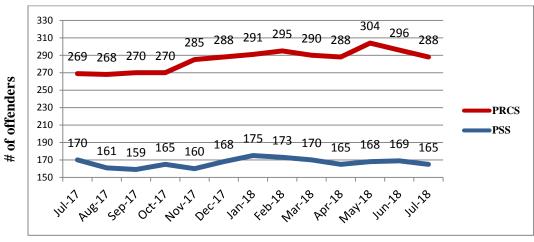

## SUPERVISED REALIGNED OFFENDER POPULATION -12 MONTHS

| FY 18-19 FINANCIAL STATUS |                     |              |                     |  |  |
|---------------------------|---------------------|--------------|---------------------|--|--|
|                           | As of July 31, 2018 |              |                     |  |  |
| Component                 | Budget              | Expenditures | % of Funds Expended |  |  |
| Jail Custody              | \$ 2,455,042        | \$ 170,894   | 7.0%                |  |  |
| Detention Alternatives    | 903,369             | 79,827       | 8.8%                |  |  |
| Community Supervision     | 2,976,841           | 290,394      | 9.8%                |  |  |
| Collaborative Efforts     | 1,308,209           | 56,830       | 4.3%                |  |  |
| Mental Health             | 1,526,069           | -            | 0.0%                |  |  |
| Related Treatment         | 394,006             | -            | 0.0%                |  |  |
| Re-Entry Services         | 2,120,151           | 65,650       | 3.1%                |  |  |
| Victim Services           | 54,612              | -            | 0.0%                |  |  |
| Subsidized SLE, Detox     | 320,000             | 500          | 0.2%                |  |  |
| Pretrial Services         | 746,557             | 52,651       | 7.1%                |  |  |
| Evaluation                | 388,056             | 6,732        | 1.7%                |  |  |
| Administration            | 435,627             | 22,873       | 5.3%                |  |  |
| Total                     | \$ 13,628,539       | \$ 746,351   | 5.5%                |  |  |