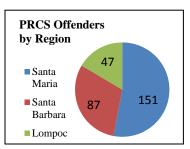

CHEDIER

| PROBATION      |        |     |  |  |  |
|----------------|--------|-----|--|--|--|
| # of PRCS      |        |     |  |  |  |
| Entered        | Exited | Net |  |  |  |
| 10             | 13     | 288 |  |  |  |
| # of PSS (NX3) |        |     |  |  |  |
| Entered        | Exited | Net |  |  |  |
| 3              | 5      | 165 |  |  |  |
|                |        |     |  |  |  |