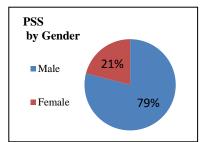

## Realignment Operational Impact Report October 2020

| PROBATION      |        |     |  |  |  |
|----------------|--------|-----|--|--|--|
| # of PRCS      |        |     |  |  |  |
| Entered        | Exited | Net |  |  |  |
| 11             | 4      | 350 |  |  |  |
| # of PSS (NX3) |        |     |  |  |  |
| Entered        | Exited | Net |  |  |  |
| 0              | 12     | 155 |  |  |  |
|                |        |     |  |  |  |