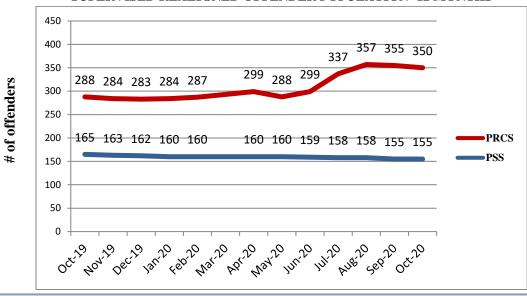

## SUPERVISED REALIGNED OFFENDER POPULATION -12 MONTHS

| FY 20-21 FINANCIAL STATUS |               |                            |                     |  |  |  |
|---------------------------|---------------|----------------------------|---------------------|--|--|--|
|                           | As of Octo    | 33% of Fiscal Year Elapsed |                     |  |  |  |
| Component                 | Budget        | Expenditures               | % of Funds Expended |  |  |  |
| Jail Custody              | \$ 2,521,190  | \$ 926,921                 | 36.8%               |  |  |  |
| Detention Alternatives    | 572,208       | 175,408                    | 30.7%               |  |  |  |
| Community Supervision     | 3,152,124     | 1,043,473                  | 33.1%               |  |  |  |
| Collaborative Efforts     | 1,342,128     | 307,455                    | 22.9%               |  |  |  |
| Mental Health             | 1,549,535     | -                          | 0.0%                |  |  |  |
| Related Treatment         | 973,953       | 216,203                    | 22.2%               |  |  |  |
| Re-Entry Services         | 2,472,160     | 341,591                    | 13.8%               |  |  |  |
| Victim Services           | 115,360       | 1,760                      | 1.5%                |  |  |  |
| Subsidized SLE, Detox     | 320,000       | 59,992                     | 18.8%               |  |  |  |
| Pretrial Services         | 793,829       | 236,372                    | 29.8%               |  |  |  |
| Evaluation                | 424,802       | 75,951                     | 17.9%               |  |  |  |
| Administration            | 468,125       | 108,130                    | 23.1%               |  |  |  |
| Total                     | \$ 14,705,414 | \$ 3,493,256               | 23.8%               |  |  |  |