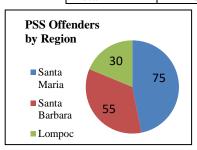

## Realignment Operational Impact Report October 2020

| PROBATION      |        |     |  |  |  |
|----------------|--------|-----|--|--|--|
| # of PRCS      |        |     |  |  |  |
| Entered        | Exited | Net |  |  |  |
| 11             | 4      | 350 |  |  |  |
| # of PSS (NX3) |        |     |  |  |  |
| Entered        | Exited | Net |  |  |  |
| 0              | 12     | 155 |  |  |  |
|                |        |     |  |  |  |