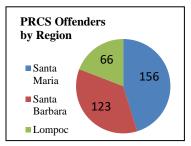

## Realignment Operational Impact Report October 2020

| PROBATION      |        |     |  |  |  |
|----------------|--------|-----|--|--|--|
| # of PRCS      |        |     |  |  |  |
| Entered        | Exited | Net |  |  |  |
| 11             | 4      | 350 |  |  |  |
| # of PSS (NX3) |        |     |  |  |  |
| Entered        | Exited | Net |  |  |  |
| 0              | 12     | 155 |  |  |  |
|                |        |     |  |  |  |