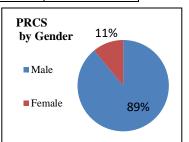

## Realignment Operational Impact Report October 2020

| PROBATION      |        |     |  |  |  |
|----------------|--------|-----|--|--|--|
| # of PRCS      |        |     |  |  |  |
| Entered        | Exited | Net |  |  |  |
| 11             | 4      | 350 |  |  |  |
| # of PSS (NX3) |        |     |  |  |  |
| Entered        | Exited | Net |  |  |  |
| 0              | 12     | 155 |  |  |  |
|                |        |     |  |  |  |