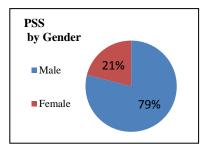

| PROBATION      |        |     |  |  |  |
|----------------|--------|-----|--|--|--|
| # of PRCS      |        |     |  |  |  |
| Entered        | Exited | Net |  |  |  |
| 14             | 4      | 285 |  |  |  |
| # of PSS (NX3) |        |     |  |  |  |
| Entered        | Exited | Net |  |  |  |
| 1              | 5      | 160 |  |  |  |
|                |        |     |  |  |  |