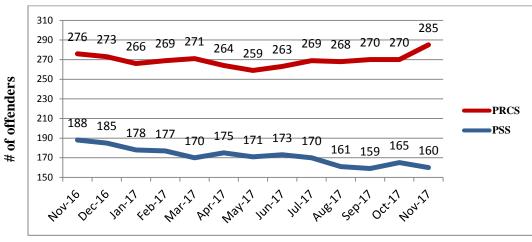

## SUPERVISED REALIGNED OFFENDER POPULATION -12 MONTHS

| FY 17-18 FINANCIAL STATUS |               |              |                            |  |  |
|---------------------------|---------------|--------------|----------------------------|--|--|
| As of November 30, 2017   |               |              | 33% of Fiscal Year Elapsed |  |  |
| Component                 | Budget        | Expenditures | % of Funds Expended        |  |  |
| Jail Custody              | \$ 2,318,695  | \$ 591,265   | 25.5%                      |  |  |
| Detention Alternatives    | 888,095       | 212,913      | 24.0%                      |  |  |
| Community Supervision     | 2,944,735     | 880,846      | 29.9%                      |  |  |
| Collaborative Efforts     | 1,275,005     | 343,034      | 26.9%                      |  |  |
| Mental Health             | 1,154,564     | 175,696      | 15.2%                      |  |  |
| Related Treatment         | 393,194       | -            | 0.0%                       |  |  |
| Re-Entry Services         | 1,976,865     | 242,157      | 12.3%                      |  |  |
| Victim Services           | 52,637        | 18,933       | 36.0%                      |  |  |
| Subsidized SLE, Detox     | 320,000       | 32,780       | 10.2%                      |  |  |
| Pretrial Services         | 384,499       | 7,479        | 2.0%                       |  |  |
| Evaluation                | 276,522       | 22,246       | 8.0%                       |  |  |
| Administration            | 391,967       | 88,846       | 22.7%                      |  |  |
| Total                     | \$ 12,376,778 | \$ 2,616,195 | 21.1%                      |  |  |