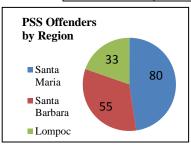

| PROBATION      |        |     |  |  |  |
|----------------|--------|-----|--|--|--|
| # of PRCS      |        |     |  |  |  |
| Entered        | Exited | Net |  |  |  |
| 14             | 4      | 285 |  |  |  |
| # of PSS (NX3) |        |     |  |  |  |
| Entered        | Exited | Net |  |  |  |
| 1              | 5      | 160 |  |  |  |
|                |        |     |  |  |  |