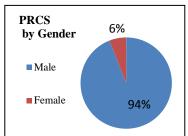

| PROBATION      |        |     |  |  |  |
|----------------|--------|-----|--|--|--|
| # of PRCS      |        |     |  |  |  |
| Entered        | Exited | Net |  |  |  |
| 14             | 4      | 285 |  |  |  |
| # of PSS (NX3) |        |     |  |  |  |
| Entered        | Exited | Net |  |  |  |
| 1              | 5      | 160 |  |  |  |
|                |        |     |  |  |  |