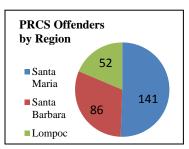

| PROBATION      |        |     |  |  |  |
|----------------|--------|-----|--|--|--|
| # of PRCS      |        |     |  |  |  |
| Entered        | Exited | Net |  |  |  |
| 14             | 4      | 285 |  |  |  |
| # of PSS (NX3) |        |     |  |  |  |
| Entered        | Exited | Net |  |  |  |
| 1              | 5      | 160 |  |  |  |
|                |        |     |  |  |  |