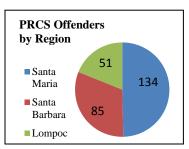

| PROBATION      |        |     |  |  |  |  |
|----------------|--------|-----|--|--|--|--|
| # of PRCS      |        |     |  |  |  |  |
| Entered        | Exited | Net |  |  |  |  |
| 18             | 11     | 270 |  |  |  |  |
| # of PSS (NX3) |        |     |  |  |  |  |
| Entered        | Exited | Net |  |  |  |  |
| 1              | 2      | 165 |  |  |  |  |
|                |        |     |  |  |  |  |