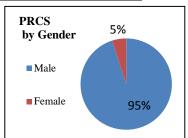

| PROBATION      |        |     |  |  |  |  |
|----------------|--------|-----|--|--|--|--|
| # of PRCS      |        |     |  |  |  |  |
| Entered        | Exited | Net |  |  |  |  |
| 18             | 11     | 270 |  |  |  |  |
| # of PSS (NX3) |        |     |  |  |  |  |
| Entered        | Exited | Net |  |  |  |  |
| 1              | 2      | 165 |  |  |  |  |
|                |        |     |  |  |  |  |