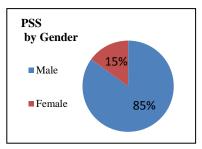

| PROBATION      |        |     |  |  |  |  |
|----------------|--------|-----|--|--|--|--|
| # of PRCS      |        |     |  |  |  |  |
| Entered        | Exited | Net |  |  |  |  |
| 18             | 11     | 270 |  |  |  |  |
| # of PSS (NX3) |        |     |  |  |  |  |
| Entered        | Exited | Net |  |  |  |  |
| 1              | 2      | 165 |  |  |  |  |
|                |        |     |  |  |  |  |