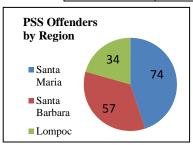

| PROBATION      |        |     |  |  |  |  |
|----------------|--------|-----|--|--|--|--|
| # of PRCS      |        |     |  |  |  |  |
| Entered        | Exited | Net |  |  |  |  |
| 18             | 11     | 270 |  |  |  |  |
| # of PSS (NX3) |        |     |  |  |  |  |
| Entered        | Exited | Net |  |  |  |  |
| 1              | 2      | 165 |  |  |  |  |
|                |        |     |  |  |  |  |