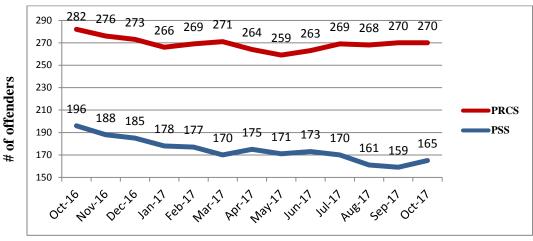

## SUPERVISED REALIGNED OFFENDER POPULATION -12 MONTHS

| FY 17-18 FINANCIAL STATUS  As of October 31, 2017 33% of Fiscal Year Elapsed |                            |              |                     |  |  |  |
|------------------------------------------------------------------------------|----------------------------|--------------|---------------------|--|--|--|
|                                                                              | 33% of Fiscal Year Elapsed |              |                     |  |  |  |
| Component                                                                    | Budget                     | Expenditures | % of Funds Expended |  |  |  |
| Jail Custody                                                                 | \$ 2,318,695               | \$ 591,265   | 25.5%               |  |  |  |
| Detention Alternatives                                                       | 888,095                    | 212,913      | 24.0%               |  |  |  |
| Community Supervision                                                        | 2,944,735                  | 880,846      | 29.9%               |  |  |  |
| Collaborative Efforts                                                        | 1,275,005                  | 343,034      | 26.9%               |  |  |  |
| Mental Health                                                                | 1,154,564                  | 175,696      | 15.2%               |  |  |  |
| Related Treatment                                                            | 393,194                    | -            | 0.0%                |  |  |  |
| Re-Entry Services                                                            | 1,976,865                  | 242,157      | 12.3%               |  |  |  |
| Victim Services                                                              | 52,637                     | 18,933       | 36.0%               |  |  |  |
| Subsidized SLE, Detox                                                        | 320,000                    | 32,780       | 10.2%               |  |  |  |
| Pretrial Services                                                            | 384,499                    | 7,479        | 2.0%                |  |  |  |
| Evaluation                                                                   | 276,522                    | 22,246       | 8.0%                |  |  |  |
| Administration                                                               | 391,967                    | 88,846       | 22.7%               |  |  |  |
| Total                                                                        | \$ 12,376,778              | \$ 2,616,195 | 21.1%               |  |  |  |