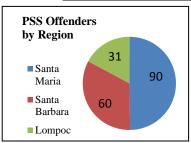

| PROBATION      |        |     |  |  |  |  |
|----------------|--------|-----|--|--|--|--|
| # of PRCS      |        |     |  |  |  |  |
| Entered        | Exited | Net |  |  |  |  |
| 16             | 2      | 291 |  |  |  |  |
| # of PSS (NX3) |        |     |  |  |  |  |
| Entered        | Exited | Net |  |  |  |  |
| 4              | 7      | 175 |  |  |  |  |
|                |        |     |  |  |  |  |