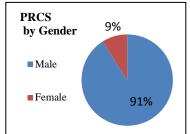

| PROBATION      |        |     |  |  |  |  |
|----------------|--------|-----|--|--|--|--|
| # of PRCS      |        |     |  |  |  |  |
| Entered        | Exited | Net |  |  |  |  |
| 16             | 2      | 291 |  |  |  |  |
| # of PSS (NX3) |        |     |  |  |  |  |
| Entered        | Exited | Net |  |  |  |  |
| 4              | 7      | 175 |  |  |  |  |
|                |        |     |  |  |  |  |