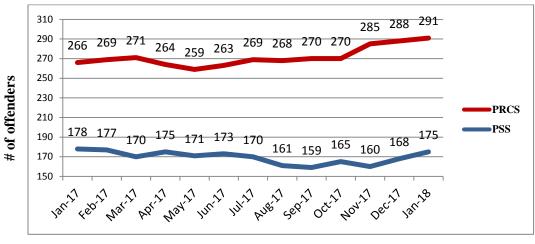

## SUPERVISED REALIGNED OFFENDER POPULATION -12 MONTHS

| FY 17-18 FINANCIAL STATUS |               |              |                            |  |  |  |
|---------------------------|---------------|--------------|----------------------------|--|--|--|
| As of January 31, 2018    |               |              | 58% of Fiscal Year Elapsed |  |  |  |
| Component                 | Budget        | Expenditures | % of Funds Expended        |  |  |  |
| Jail Custody              | \$ 2,318,695  | \$ 1,521,934 | 65.6%                      |  |  |  |
| Detention Alternatives    | 888,095       | 406,238      | 45.7%                      |  |  |  |
| Community Supervision     | 2,944,735     | 1,533,973    | 52.1%                      |  |  |  |
| Collaborative Efforts     | 1,275,005     | 591,458      | 46.4%                      |  |  |  |
| Mental Health             | 1,154,564     | 175,696      | 15.2%                      |  |  |  |
| Related Treatment         | 393,194       | -            | 0.0%                       |  |  |  |
| Re-Entry Services         | 1,976,865     | 443,872      | 22.5%                      |  |  |  |
| Victim Services           | 52,637        | 31,040       | 59.0%                      |  |  |  |
| Subsidized SLE, Detox     | 320,000       | 103,015      | 32.2%                      |  |  |  |
| Pretrial Services         | 384,499       | 48,111       | 12.5%                      |  |  |  |
| Evaluation                | 276,522       | 63,642       | 23.0%                      |  |  |  |
| Administration            | 391,967       | 165,881      | 42.3%                      |  |  |  |
| Total                     | \$ 12,376,778 | \$ 5,084,860 | 41.1%                      |  |  |  |