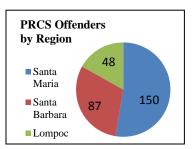

| PROBATION      |        |     |  |  |  |  |
|----------------|--------|-----|--|--|--|--|
| # of PRCS      |        |     |  |  |  |  |
| Entered        | Exited | Net |  |  |  |  |
| 16             | 2      | 291 |  |  |  |  |
| # of PSS (NX3) |        |     |  |  |  |  |
| Entered        | Exited | Net |  |  |  |  |
| 4              | 7      | 175 |  |  |  |  |
|                |        |     |  |  |  |  |