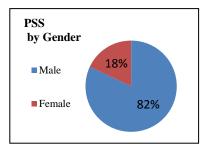

| PROBATION      |        |     |  |  |  |  |
|----------------|--------|-----|--|--|--|--|
| # of PRCS      |        |     |  |  |  |  |
| Entered        | Exited | Net |  |  |  |  |
| 16             | 2      | 291 |  |  |  |  |
| # of PSS (NX3) |        |     |  |  |  |  |
| Entered        | Exited | Net |  |  |  |  |
| 4              | 7      | 175 |  |  |  |  |
|                |        |     |  |  |  |  |